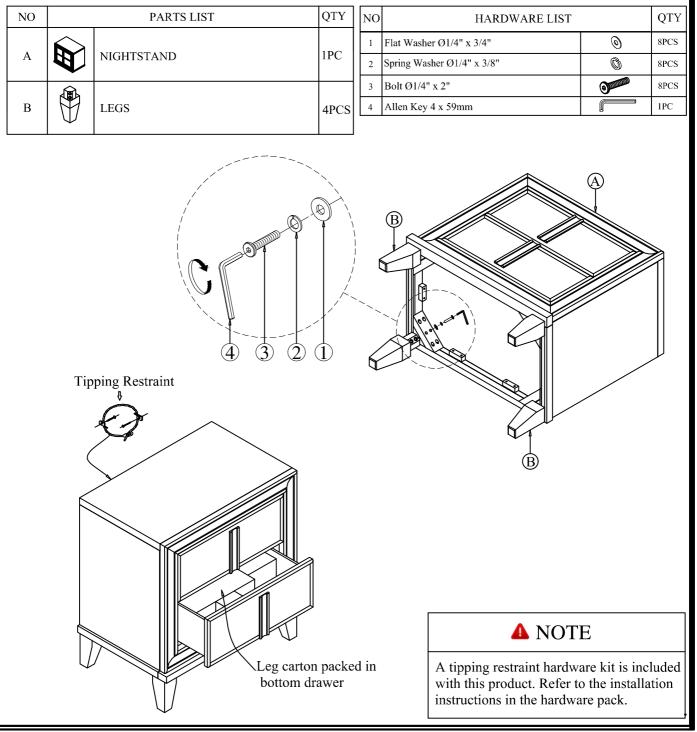

## ASSEMBLY INSTRUCTIONS

## 771-20 NIGHTSTAND

Caution: Please read instructions thoroughly before unpacking assembly parts.

1. We recommend that you assemble this product with the assistance of another person. This will make assembly easier and help to eliminate damage to the product or injury to persons during assembly.

2. Be sure to check all packing materials carefully for small parts that may have come loose inside the carton during shipment.

3. Please put all parts on a non-abrasive surface and follow the assembly steps to assemble your newly purchased product correctly and efficiently.